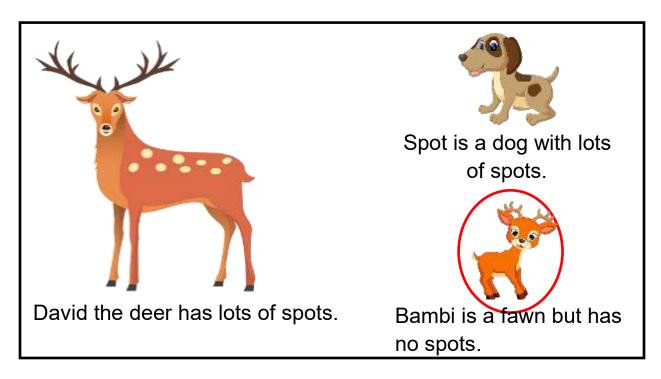

## **Answers**

Circle David's offspring.

List some traits of Bambi that are the same as Bambi's dad. List some traits of Bambi that are different from Bambi's dad.

| Similar traits | Different traits |
|----------------|------------------|
|                |                  |
| color          | size             |
| hoof           | gender           |
| tail           | spots            |
| fur            | weight           |
|                |                  |