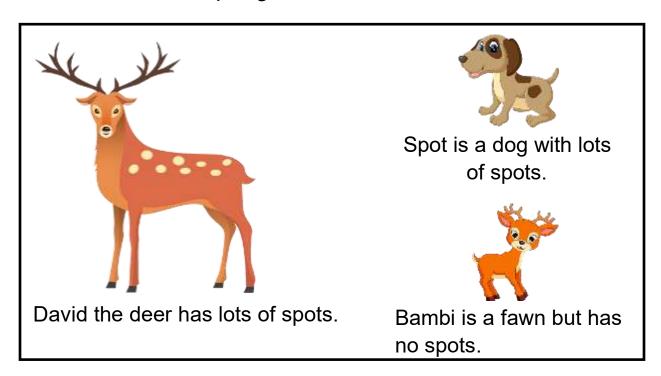

## Circle David's offspring.

List some traits of Bambi that are the same as Bambi's dad. List some traits of Bambi that are different from Bambi's dad.

| Similar traits | Different traits |
|----------------|------------------|
|                |                  |
|                |                  |
|                |                  |
|                |                  |
|                |                  |